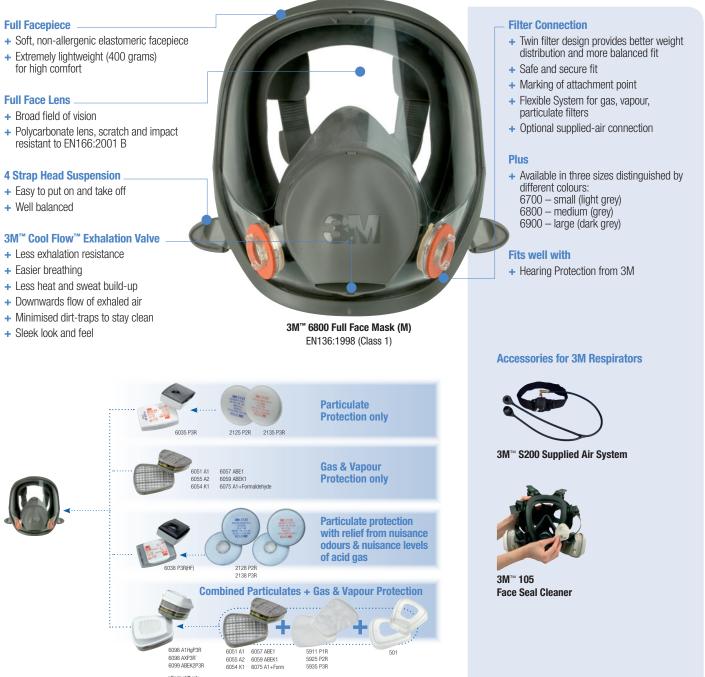

## **3M 6000 Series Full Mask Respirators**

The 3M 6000 full face mask's low maintenance design offers maximum comfort and simplicity for high efficiency at your workplace. The exhalation valve helps make your breathing easier with long-wearing comfort.

One of the lightest, most well-balanced respirators available, the 3M 6000 full face masks come with easy-to-adjust head straps. Be flexible and select the appropriate filters for your individual applications from our comprehensive range.

## 3M<sup>™</sup> 6000 Series Reusable Full Face Masks

The 3M 6000 series full face masks are simple to handle and comfortable for the wearer. The exhalation port provides increased durability and is easy to keep clean. Available in three sizes, all masks have the  $3M^{\text{TM}}$  bayonet connection system enabling connection to a broad range of twin lightweight filters to protect against gases, vapours and particulates depending on your individual needs.

#### **Features and Benefits:**