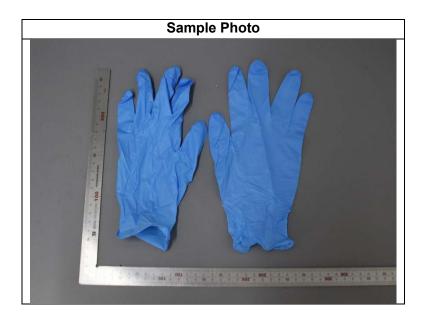

## Test Report

| Sample<br>information | Sample Description        | DISPOSABLE<br>NITRILE GLOVES                                                                                            | Color             | BLUE         |  |  |
|-----------------------|---------------------------|-------------------------------------------------------------------------------------------------------------------------|-------------------|--------------|--|--|
|                       | Received sample quantity/ | 10PCS/                                                                                                                  | Type/             | М            |  |  |
|                       | Tested sample quantity    | 5PCS                                                                                                                    | Specifications    |              |  |  |
|                       | Lot No.                   | NOT PROVIDED                                                                                                            | Lot Quantity      | NOT PROVIDED |  |  |
|                       | Manufacture Date          | NOT PROVIDED                                                                                                            | Expiration Date   | NOT PROVIDED |  |  |
|                       | Material/Appearance       | NITRILE                                                                                                                 | Storage Condition | NOT PROVIDED |  |  |
|                       | Manufacturer              | ANHUI INTCO MEDICAL PRODUCTS CO.,LTD.                                                                                   |                   |              |  |  |
|                       | Others                    | POWDER FREE                                                                                                             |                   |              |  |  |
| Client<br>information | Applicant                 | ANHUI INTCO MEDICAL PRODUCTS CO.,LTD.                                                                                   |                   |              |  |  |
|                       | Applicant address         | (HAITANG ROAD WEST AND YINHUA ROAD NORTH) SUIXI<br>WUHU MODERN INDUSTRIAL PARK, SUIXI TOWN,HUAIBEI CITY,<br>ANHUI,CHINA |                   |              |  |  |