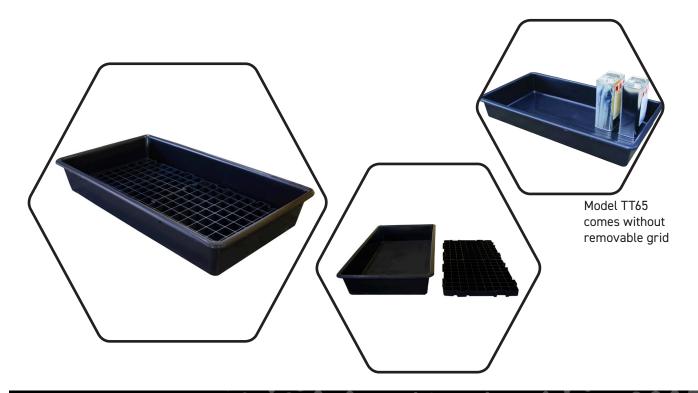

## Backed by our 3 year guarantee

Manufactured from polyethylene for broad chemical compatibility this drip tray is ideal for day to day use such as storing small containers at dosing points or in a maintenance area. The 2 grids keep the base of any containers out of spilt liquid and because it nests well this drip tray takes up less space when being stored or transported.

## SPECIFICATIONS

| CODE  | EXTERNAL SIZE<br>(L x W x H) | SUMP CAPACITY | COLOUR | TARE WEIGHT | UDL |
|-------|------------------------------|---------------|--------|-------------|-----|
| TT65G | 1000mm x 550mm x<br>150mm    | 64.5ltr       | Black  | 3.5kg       | -   |