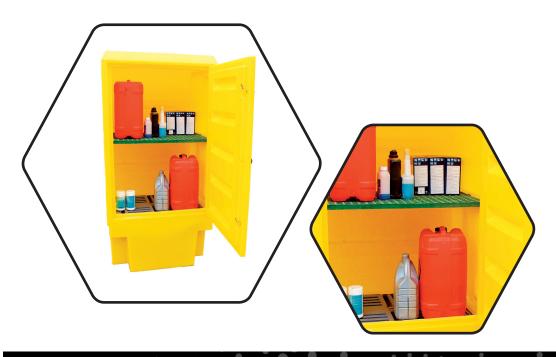

## PRODUCT OVERVIEW

Backed by our 3 year guarantee

Rotationally moulded with a hinged lockable door and a shelf above the plastic mesh deck the PSC4 makes a great storage cabinet for small cans, tins and containers of up to 25ltr in size.